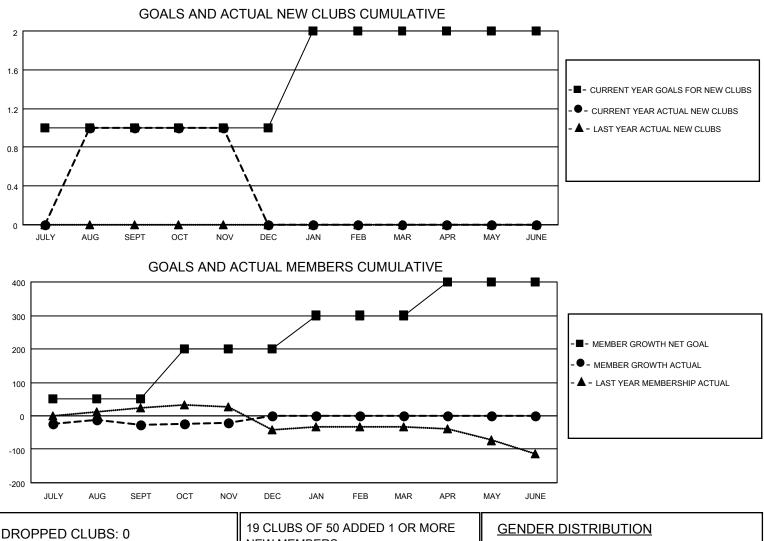

## LOCATION TEXAS

District 2 S3

Results as of: 11/30/2020

| Clubs                 |               |           |               | Members               |                         |                         |                                                    |  |
|-----------------------|---------------|-----------|---------------|-----------------------|-------------------------|-------------------------|----------------------------------------------------|--|
| RESULTS FOR 2020-2021 |               |           |               | RESULTS FOR 2020-2021 |                         |                         |                                                    |  |
| QUARTER               | NEW CLUB GOAL | NEW CLUBS | DROPPED CLUBS | QUARTER ME            | MBER GROWTH NET<br>GOAL | MEMBER GROWTH<br>ACTUAL | DROPPED<br>MEMBERS ACTUAL<br>(including transfers) |  |
| JULY/AUG/SEPT         | 1             | 1         | 0             | JULY/AUG/SEPT         | 50                      | 56                      | 77                                                 |  |
| OCT/NOV/DEC           | 0             | 0         | 0             | OCT/NOV/DEC           | 150                     | 30                      | 23                                                 |  |
| JAN/FEB/MAR           | 1             | 0         | 0             | JAN/FEB/MAR           | 100                     | 0                       | 0                                                  |  |
| APR/MAY/JUNE          | 0             | 0         | 0             | APR/MAY/JUNE          | 100                     | 0                       | 0                                                  |  |

| DROPPED CLUBS: 0 |     | 19 CLUBS OF 50 ADDED 1 OR MORE | GENDER DISTRIBUTION       |                |     |
|------------------|-----|--------------------------------|---------------------------|----------------|-----|
|                  |     | NEW MEMBERS                    | MALE                      | 1,131 (63.79%) |     |
|                  |     |                                | FEMALE                    | 642 (36.21%)   |     |
| DROPPED MEMBERS  |     |                                |                           |                |     |
| DECEASED         | 5   | CLICK HERE FOR CUMULATIVE      | TOTAL FAMILY UNIT MEMBERS |                | 292 |
| CLUB CANCELLED   | 0   | MEMBERSHIP DATA                |                           |                | 140 |
| OTHER            | 95  |                                | FAMILY MEMBER             | S PAYING HALF  | 148 |
| TOTAL            | 100 |                                | 5020                      |                |     |
|                  |     |                                |                           | _              |     |